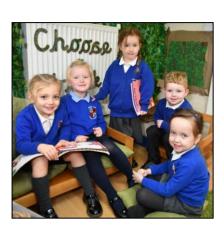

#### **Uniform:**

- a white or pale blue polo shirt, or a white or pale blue shirt and school tie;
- a royal blue school cardigan or sweatshirt;
- navy blue or dark grey skirt or tunic or dark grey tailored trousers or shorts;
- black shoes or sandals;
- navy blue, grey or white socks or tights;
- summer dresses should be blue and white.

### **Art and Design Technology**

Please provide a large, old shirt or t-shirt to protect your child's uniform during these activities. Mersey Park Primary School prides itself on how smart our pupils look in school uniform.

Uniform plays a valuable role in helping pupils to feel part of the school community.

Please help your child to keep their uniform safe by labelling all items of clothing, including shoes and coats, with their name and class. All items of uniform can be purchased from: