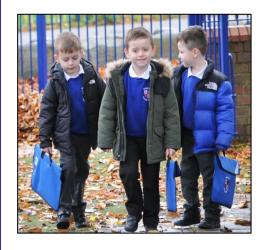

#### **Uniform:**

- a white or pale blue polo shirt, or a white or pale blue shirt and school tie;
- a royal blue school cardigan or sweatshirt;
- navy blue or dark grey skirt or tunic or dark grey tailored trousers or shorts;
- black shoes or sandals;
- navy blue, grey or white socks or tights;
- summer dresses should be blue and white.

## **Outdoor clothing**

Please make sure that your child has the appropriate outdoor clothing for different times of the year, as we involve pupils in learning outdoors all year round.

Cold weather: coat, hat, scarf, gloves

### **Art and Design Technology**

Please provide a large, old shirt or t-shirt to protect your child's uniform during these activities. Mersey Park Primary School prides itself on how smart our pupils look in school uniform.